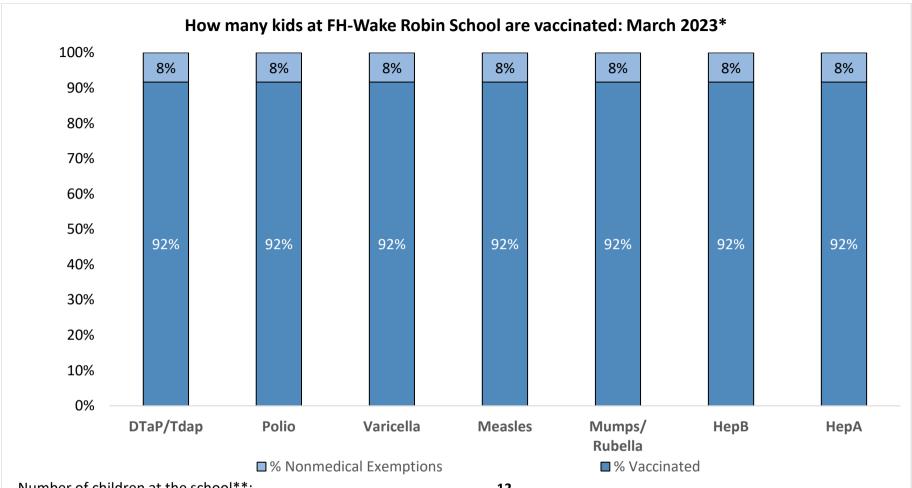

Number of children at the school\*\*: 12
Percent of children with no immunization or exemption record: 0%
Percent of children with a medical exemption for one or more vaccine(s): 0%

<sup>\*</sup> Not all immunizations are required for all grades. These numbers may not total 100% if some children have medical exemptions, or are incomplete or in process with immunizations but do not need an exemption because they are on schedule.

<sup>\*\*</sup>There is/are also 0 child(ren) enrolled for whom immunizations are not required to be reported because their records are tracked by another site or they attend fewer than 5 days per year.