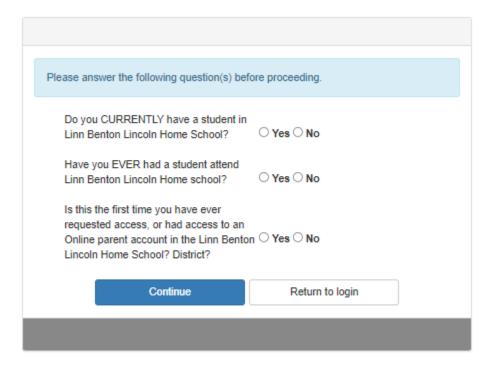

## **NEW PARENT/GUARDIAN ACCOUNT**

A parent/guardian who is new to the school district will create a ParentVUE account via site or app. Click the Create a New Account icon below the blue login bar.

Answer the following questions. To proceed answers must be no, no yes. If they are not, please contact the Home School office for assistance