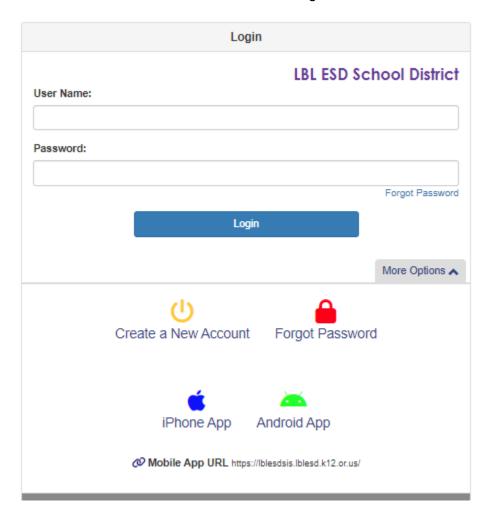

## **NEW PARENT/GUARDIAN ACCOUNT**

A parent/guardian who is new to the school district will create a ParentVUE account via site or app. Click the Create a New Account icon below the blue login bar.

Answer the following questions. To proceed answers must be no, no yes. If they are not, please contact the Home School office for assistance