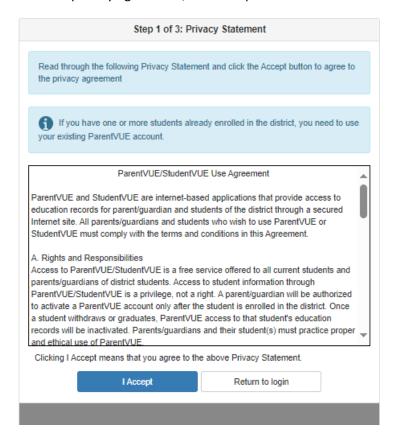

## Next is a privacy agreement, click accept

| Step 2 of 3: Create Your Account                                           |  |
|----------------------------------------------------------------------------|--|
| Please enter your first name, last name, and your email address First Name |  |
|                                                                            |  |
| Last Name                                                                  |  |
| Email Address                                                              |  |
| Confirm Email Address                                                      |  |
| GT2 KF ⊙ Type the characters you see in this picture                       |  |
| G. T. Z. IV. So Type the characters you see in this picture                |  |
| Continue to Step 3                                                         |  |
| Somme to Step 3                                                            |  |